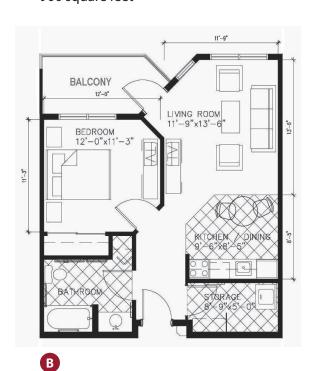

## Concordia Village I — typical suite designs

actual designs may vary between buildings

#### Two bedroom unit

840 square feet

No pet policy.

586 square feet

One bedroom unit 760 square feet

1125 Molson Street Winnipeg, Manitoba R2K 0A7