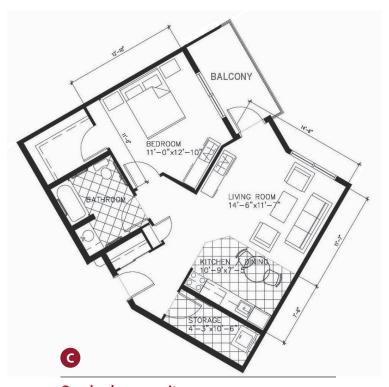

## Concordia Village I — typical suite designs

actual designs may vary between buildings

#### Two bedroom unit

840 square feet

No pet policy.

586 square feet

One bedroom unit 760 square feet

1125 Molson Street Winnipeg, Manitoba R2K 0A7