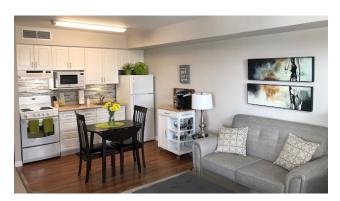

## **Comfortable Living Units**

Concordia Village features spacious one and two bedroom apartment units with kitchens, ample storage and private balconies. Units are fully accessible for those with special mobility needs. Residents also have full control over heating and air conditioning in their suites. Many suites come with walk-in shower stalls.