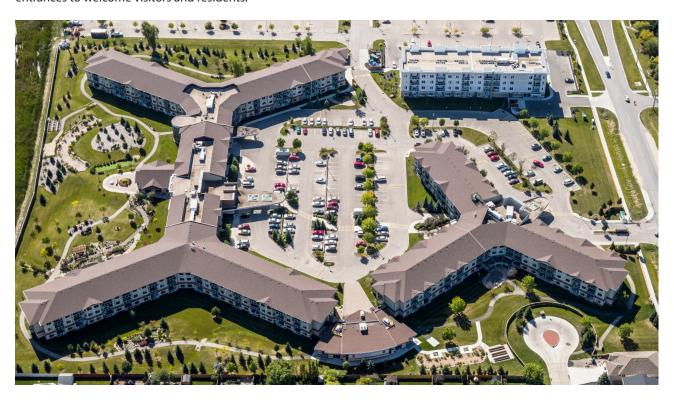

Concordia Village presently consists of 285 one and two bedroom living units in three buildings: Concordia Village I (1125 Molson Street), Concordia Village II (1115 Molson Street), and Concordia Village III (1105 Molson Street).

- Numerous sitting lounges throughout the buildings
- Two elevators in each building
- Ensuite laundry equipment (Concordia Villages II and III)
- Laundry rooms on each floor with no-charge machines (Concordia Village I)
- Covered drop-off/pick-up areas
- Front door security system, CCTV connected to each suite
- Plenty of parking for residents and guests
- Professionally landscaped grounds with walking paths
- Alternative power sources in the event of significant power outages