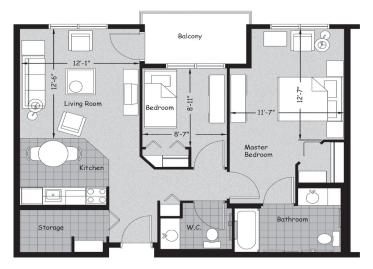

## Concordia Village I — typical suite designs

actual designs may vary between buildings

#### Two bedroom unit

840 square feet

No pet policy.

586 square feet

One bedroom unit 760 square feet

1125 Molson Street Winnipeg, Manitoba R2K 0A7