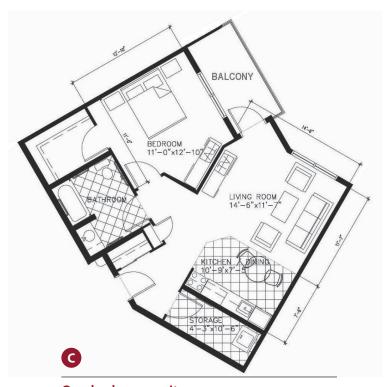

## Concordia Village III — typical suite designs

actual designs may vary between buildings

A

#### Two bedroom unit

900 square feet

One bedroom unit 625 square feet

Non-smoking building.

No pet policy.

One bedroom unit 760 square feet