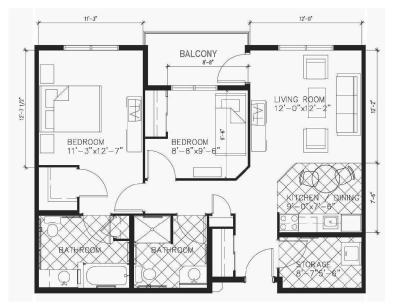

## Concordia Village III — typical suite designs

actual designs may vary between buildings

A

#### Two bedroom unit

900 square feet

One bedroom unit 625 square feet

Non-smoking building.

No pet policy.

One bedroom unit 760 square feet