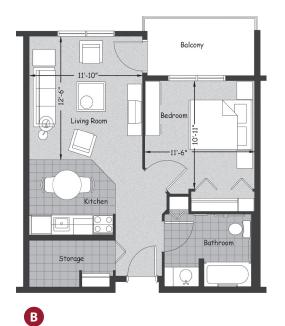

## Concordia Village II — typical suite designs

actual designs may vary between buildings

### Two bedroom unit

900 square feet

One bedroom unit 625 square feet

No pet policy.

One bedroom unit 760 square feet