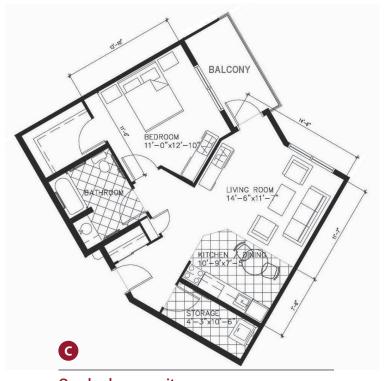

## Concordia Village I — typical suite designs

actual designs may vary between buildings

#### Two bedroom unit

840 square feet

No pet policy.

586 square feet

One bedroom unit 760 square feet

1125 Molson Street Winnipeg, Manitoba R2K 0A7