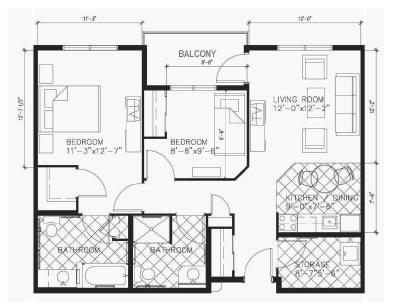

## Concordia Village II — typical suite designs

actual designs may vary between buildings

### Two bedroom unit

900 square feet

One bedroom unit 625 square feet

No pet policy.

One bedroom unit 760 square feet