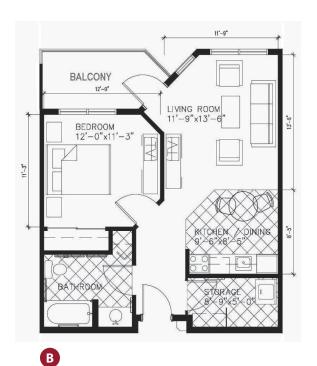

## Concordia Village I — typical suite designs

actual designs may vary between buildings

#### Two bedroom unit

840 square feet

No pet policy.

586 square feet

One bedroom unit 760 square feet

1125 Molson Street Winnipeg, Manitoba R2K 0A7