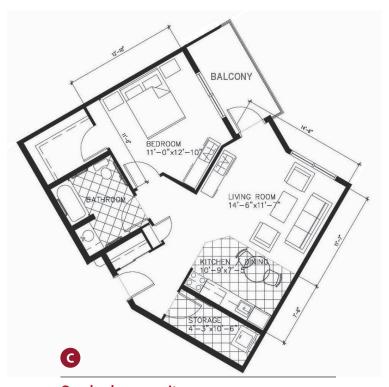

## Concordia Village II — typical suite designs

actual designs may vary between buildings

### Two bedroom unit

900 square feet

One bedroom unit 625 square feet

No pet policy.

One bedroom unit 760 square feet