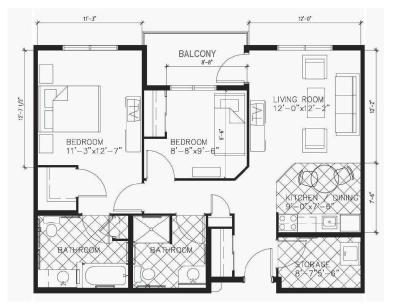

## Concordia Village III — typical suite designs

actual designs may vary between buildings

A

#### Two bedroom unit

900 square feet

One bedroom unit 625 square feet

Non-smoking building.

No pet policy.

One bedroom unit 760 square feet